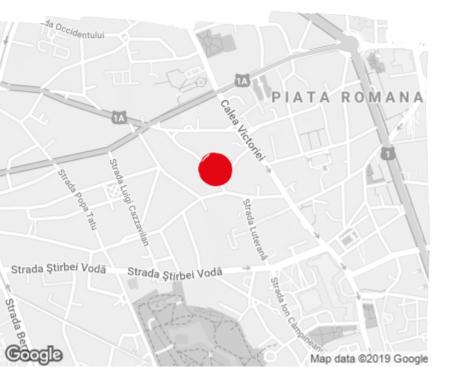

### Budisteanu Office Building

Bucharest, Sector 1, 28C Gral. Budisteanu Street

#### Location

#### Public transport

Metro: M2

Bus: 126, 178, 368